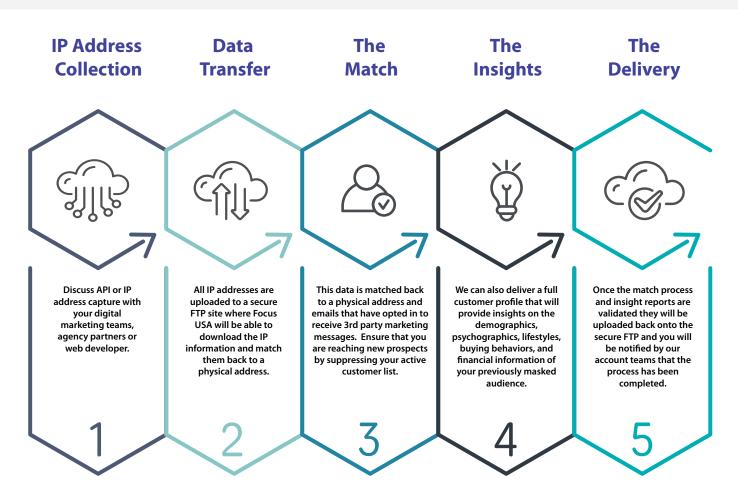

## **How it Works**

## Things to consider:

- Automation and API integrations are available for monthly/weekly campaigns
- · Any and all customizations should be discussed and agreed to at the beginning of each campaign
- Timelines range from same day (with automation) to 48 hour turnaround times
- Returned files will not have matching IP's attached.